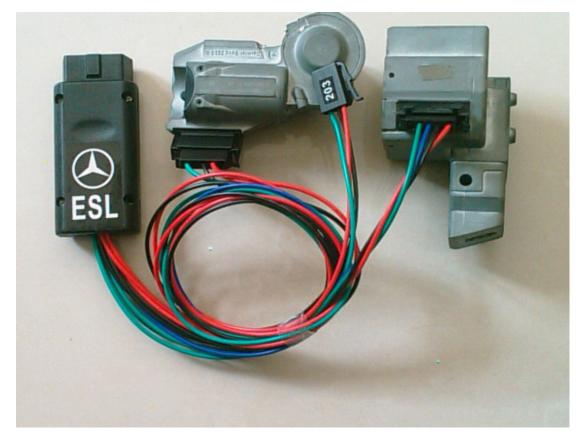

## Miriam Benz OBD unlock ESL

(In support of Mercedes-Benz E / C series unlock online ESL)

This product has the following characteristics:

1; safe and efficient, ESL unlock only about 3 seconds; do not need to connect the computer;

2; support for all Mercedes-Benz E / C series unlock ESL online;

3; solve this model has been the control unit must be replaced ESL world problems, are only data communication through the OBD port unlock online ESL, a high degree of

Email: sales@diyobd.fr MSN: diyobd@live.com Yahoo: diyobd@ymail.com

Skype: diyobd.fr

intelligence. Simple and easy to operate.

- 4; the use of safety control unit will not damage ESL system; currently done at the same time Mercedes-Benz E / C Series ESL unlock the quickest, most secure equipment;
- 5, this product has reached the level of intelligence the advanced international level, domestic technology leader.

  Maintenance of automotive electronics is also a fellow and the best car repair workshop equipment.

Specific steps are as follows:

- the same truck and removed the plug ESL; plug unlock ESL instrument plug (no PC);
- 2, to unlock ESL Miriam Benz OBD car diagnostic interface into OBD;
- 3, OBD Mercedes-Benz Instrument ESL unlock about three seconds after the electricity, apparatus will "drop" is called 3 sound, alarm sound stopped; at this time to unlock